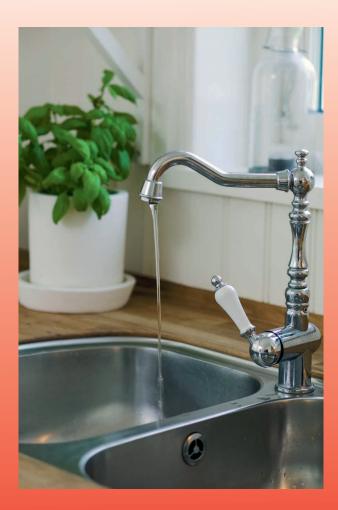

# **Low Water Pressure?**

Introducing a Constant Water Pressure System

#### Are you experiencing low water pressure?

Are you on a well or on city water? At Monticello Pump Service, Inc. we have something just for you; it is called a constant water pressure system.

The SQE well pump has a variable speed