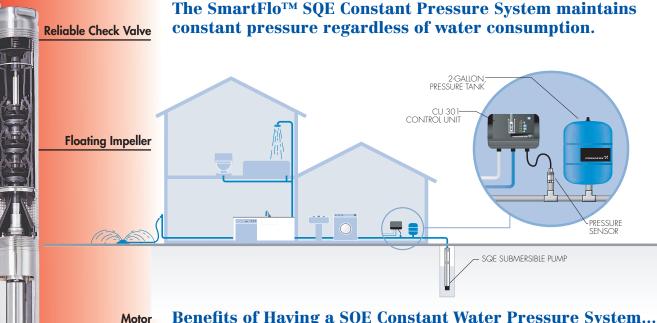

# **Low Water Pressure?**

Introducing a Constant Water Pressure System

#### Are you experiencing low water pressure?

Are you on a well or on city water? At Monticello Pump Service, Inc. we have something just for you; it is called a constant water pressure system.

The SQE well pump has a variable speed

motor which means it will work on supply and demand, the more water you need or want, the faster the SQE well pump will pump to keep up with the demand. This gives you Constant Water Pressure throughout your entire house and the outside irrigation system. You will never experience low water pressure again.

#### **Benefits of Having a SQE Constant Water Pressure System...**

OVER LOAD PROTECTION that will protect the motor against unstable voltage supply by reducing or stopping the pump.

HIGH STARTING TORQUE at a low voltage will still cause the SQE well pump to deliver a reliable water supply